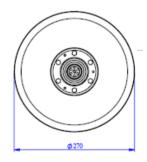

The model depicted in the technical drawing above is the 12 Litre

www.advancedwater.co.uk

#### **Product Specification**

| AWC Product  | Varem Product Code | Capacity | Diameter | Height |
|--------------|--------------------|----------|----------|--------|
| Code         |                    |          |          |        |
| 634-147-0082 | S2008362CS000000   | 8        | 200      | 348    |
| 634-147-0122 | S2012362CS000000   | 12       | 270      | 308    |
| 634-147-0191 | S2019362CS000000   | 19       | 270      | 415    |
| 634-147-0401 | S2040362CS000000   | 40       | 320      | 595    |