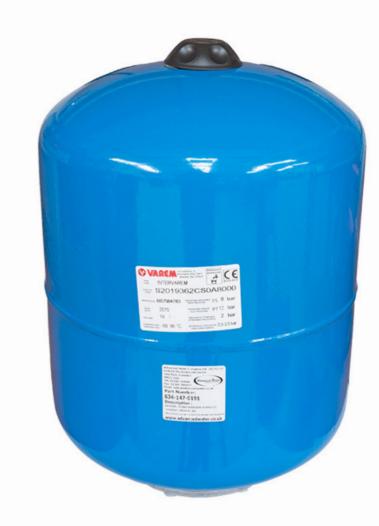

# Intervarem Blue Potable Water Expansion Vessel

8-40 Litre Varem Intervarem Blue Replaceable Membrane Potable Water Expansion Vessel with Carbon Steel Flange

Advanced Water Company, Unit D5 The Enterprise Centre, Off Enterprise Way, Vale Park, Evesham, Worcestershire, WR11 1GS Tel: 01386 760066 | FAX: 01386 760077 | Email sales@advancedwater.co.uk

#### Description

This expansion vessel is suitable for potable, heating and chilled water applications. The Intervarem Potable expansion vessels have an operating temperature of -10 + 99 °C and comes with a precharged pressure of 2 bar.

The Intervarem has a carbon steel body with blue epoxy polyester paint finish and a stainless steel lange.