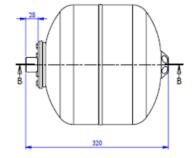

The model depicted in the technical drawing above is the 12 Litre

www.advancedwater.co.uk

#### **Product Specification**

| AWC Product  | Varem Product Code | Capacity | Diameter | Height |
|--------------|--------------------|----------|----------|--------|
| Code         |                    |          |          |        |
| 634-147-0082 | S2008362CS000000   | 8        | 200      | 348    |
| 634-147-0122 | S2012362CS000000   | 12       | 270      | 308    |
| 634-147-0191 | S2019362CS000000   | 19       | 270      | 415    |
| 634-147-0401 | S2040362CS000000   | 40       | 320      | 595    |